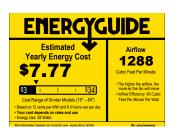

#### ENERGY INFORMATION AT HIGH SPEED

| AIRFLOW:          | 2056 CFM cubic feet per minute        |
|-------------------|---------------------------------------|
| ELECTRICITY USE:  | 46 watts (excludes lights)            |
| AIRFLOW EFFICIENC | CY: 45 cubic feet per minute per watt |